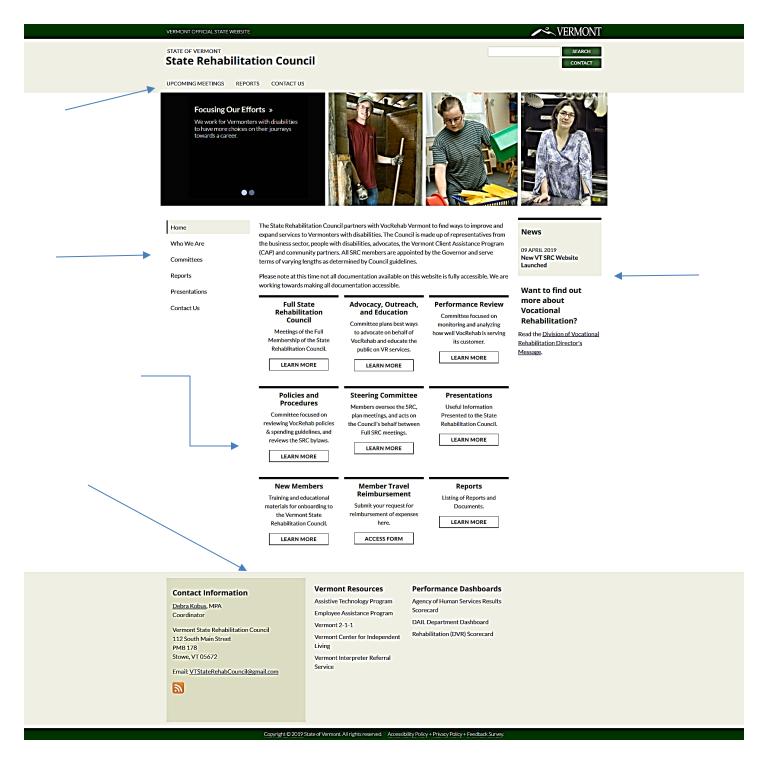

There is now more than one way to access information! Information can be accessed through the **top** navigation bar, **left** and **right** navigation bars, through the **content region** (middle of the page), and **bottom** navigation bar as follows:

### COORDINATOR'S REPORT JUNE 6, 2019 FULL SRC MEETING

Different areas to access content from Home Page

## COORDINATOR'S REPORT JUNE 6, 2019 FULL SRC MEETING

Going forward, please make note on how the following can be accessed:

- Current Agenda/Meeting Packets can be quickly accessed by clicking on UPCOMING MEETINGS located at the TOP navigation menu: <u>https://src.vermont.gov/committees/upcoming-meetings</u>
- Draft and Approved Minutes are now located on each committee's own web page, which can be access through the left navigation menu or the middle content area: