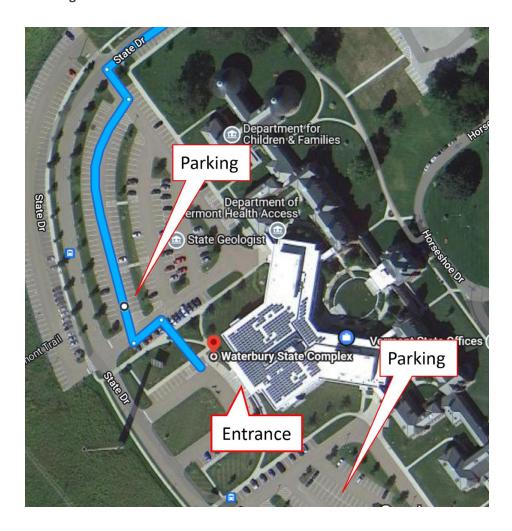

## **Waterbury State Complex**

Address: 280 State Drive, Waterbury VT 05671, main entrance is on the backside of the building.

**Parking:** 2 lots on either side of the main entrance, you can use either.